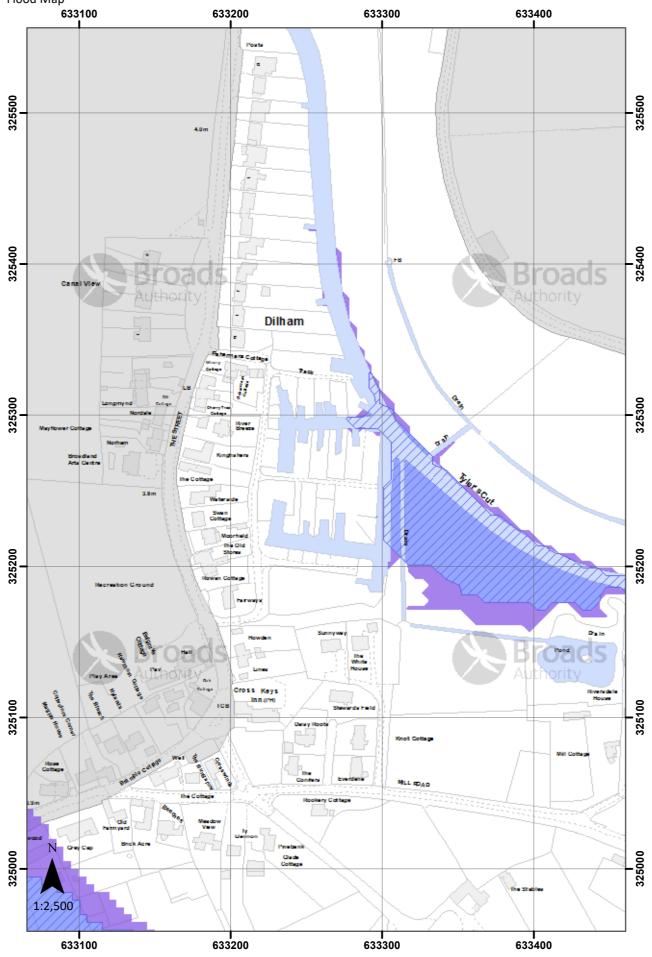

Broads Local Plan - Publication version - November 2017 6. DILHAM Flood Map

© Crown copyright [and database rights] 2017, 2004. OS 100021573,100024198. You are granted a non-exclusive, royalty free, revocable licence solely to view the Licensed Data for non-commercial purposes for the period during which the Broads Authority makes it available. You are not permitted to copy, sub-license, distribute, sell or otherwise make available the Licensed Data to third parties in any form. Third party rights to enforce the terms of this licence shall be reserved to OS. © Environment Agency copyright and/or database right 2017. All rights reserved. Some features of this map are based on digital spatial data from the Centre for Ecology & Hydrology, © NERC (CEH).