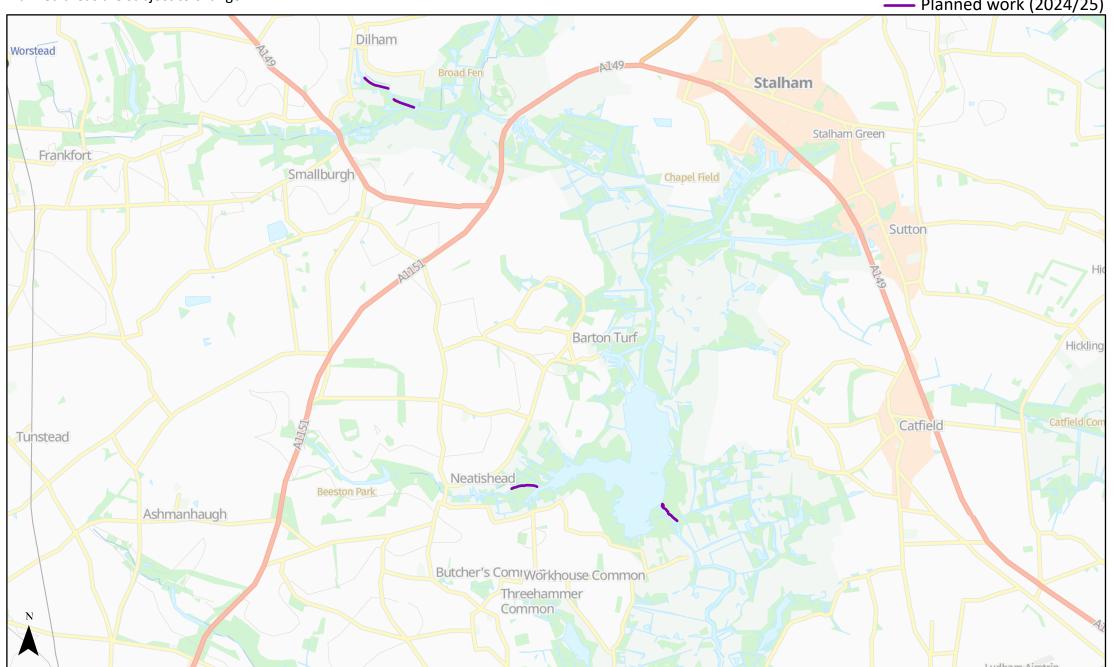

Riverside tree & scrub management River Ant

Planned areas are subject to change.

— Planned work (2024/25)

© Crown copyright [and database rights] 2023 OS AC0000814754. You are permitted to use this data solely to enable you to respond to, or interact with, the organisation that provided you with the data. You are not permitted to copy, sub-licence, distribute or sell any of this data to third parties in any form.