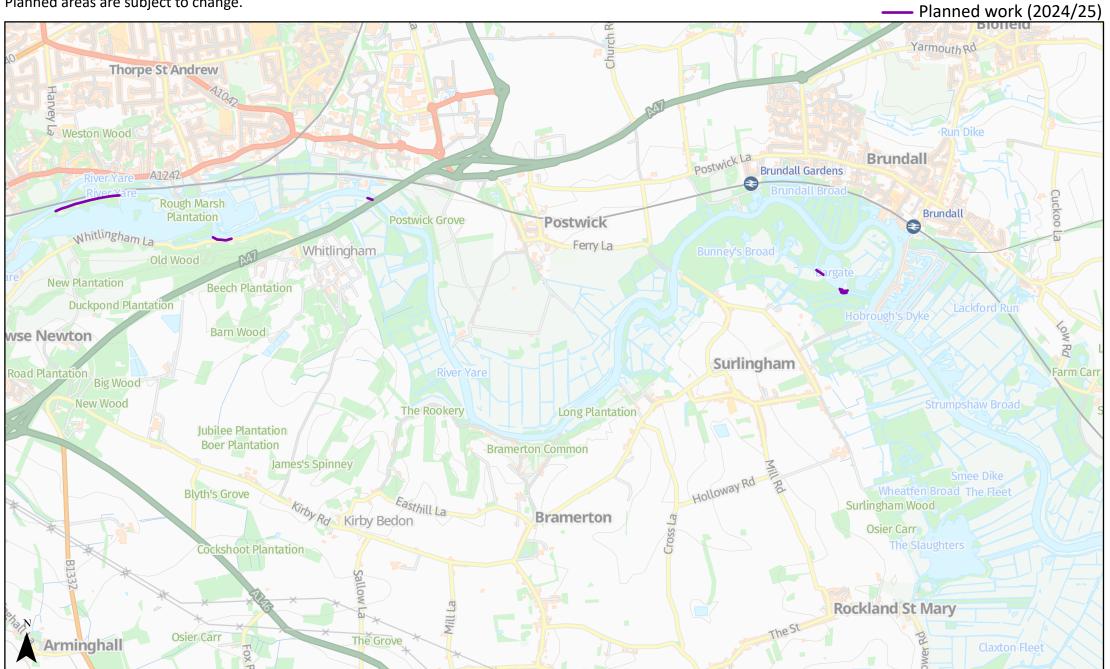

Riverside tree & scrub management

River Yare

Planned areas are subject to change.

© Crown copyright [and database rights] 2023 OS AC0000814754. You are permitted to use this data solely to enable you to respond to, or interact with, the organisation that provided you with the data. You are not permitted to copy, sub-licence, distribute or sell any of this data to third parties in any form.