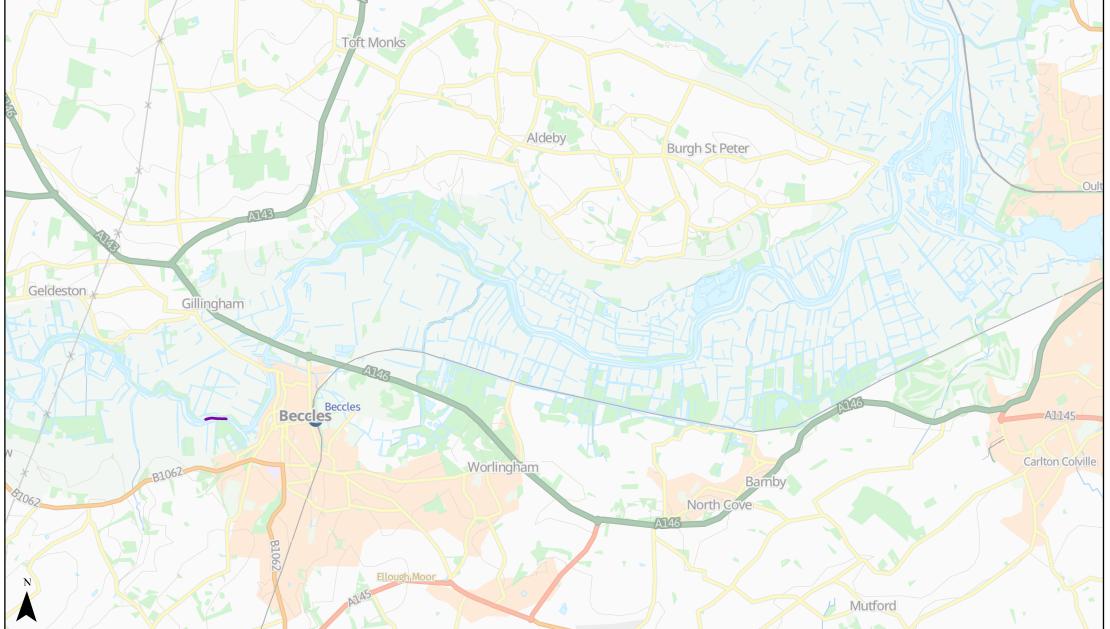

Riverside tree & scrub management River Waveney

Planned areas are subject to change. — Planned work (2024/25) Toft Monks

© Crown copyright [and database rights] 2023 OS AC0000814754. You are permitted to use this data solely to enable you to respond to, or interact with, the organisation that provided you with the data. You are not permitted to copy, sub-licence, distribute or sell any of this data to third parties in any form.