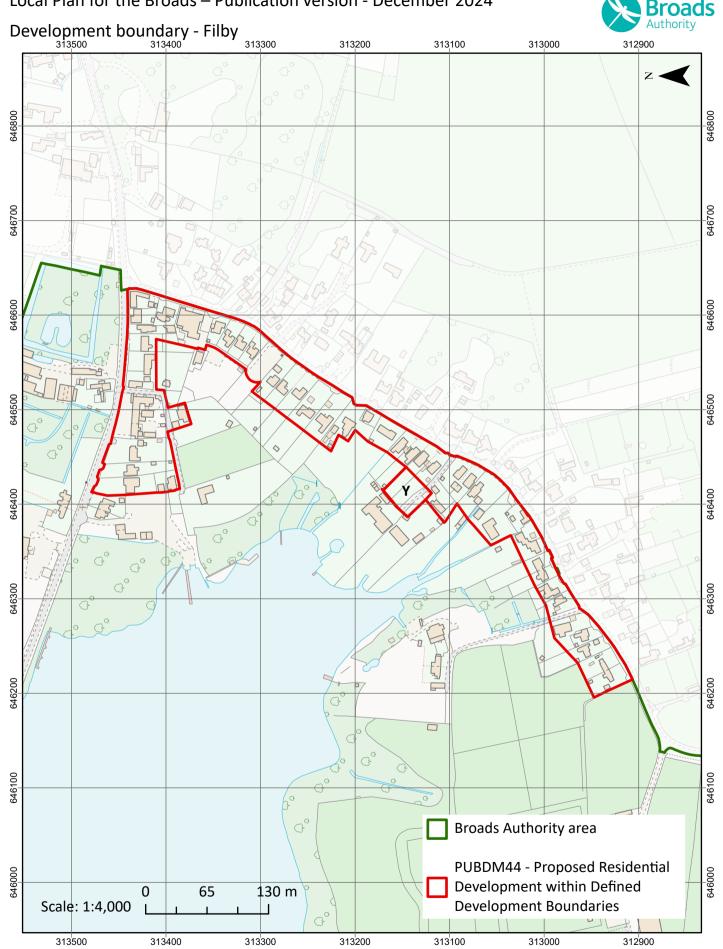

## Local Plan for the Broads – Publication version - December 2024

© Crown copyright [and database rights] 2024 OS AC0000814754. You are permitted to use this data solely to enable you to respond to, or interact with, the organisation that provided you with the data. You are not permitted to copy, sub-license, distribute or sell any of this data to third parties in any form. ©Norfolk County Council (Norfolk Historic Environment Record).