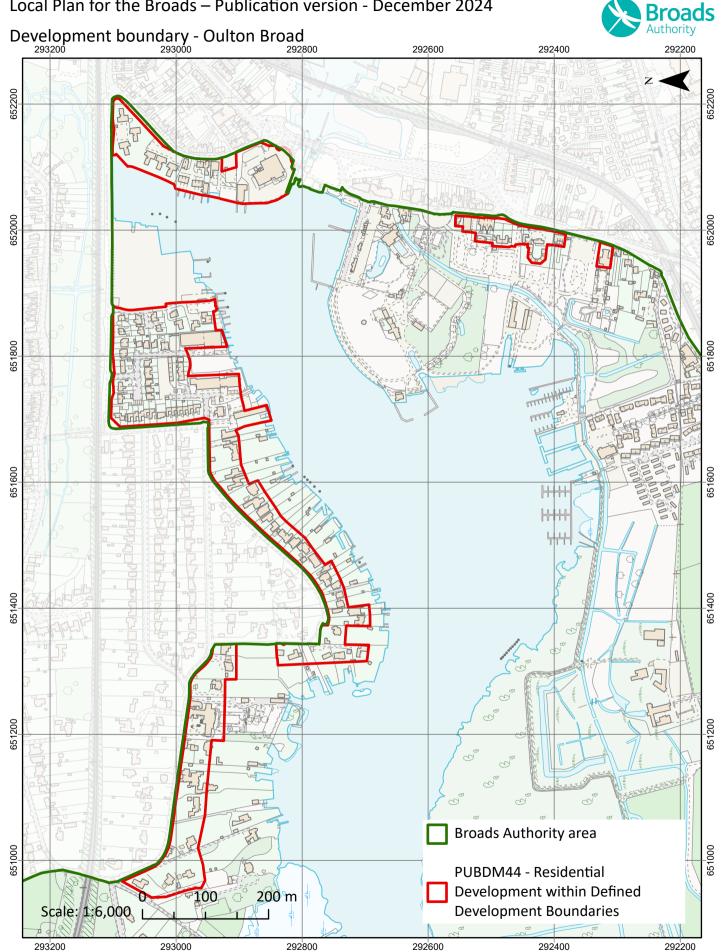

## Local Plan for the Broads – Publication version - December 2024

© Crown copyright [and database rights] 2024 OS AC0000814754. You are permitted to use this data solely to enable you to respond to, or interact with, the organisation that provided you with the data. You are not permitted to copy, sub-license, distribute or sell any of this data to third parties in any form. ©Norfolk County Council (Norfolk Historic Environment Record).