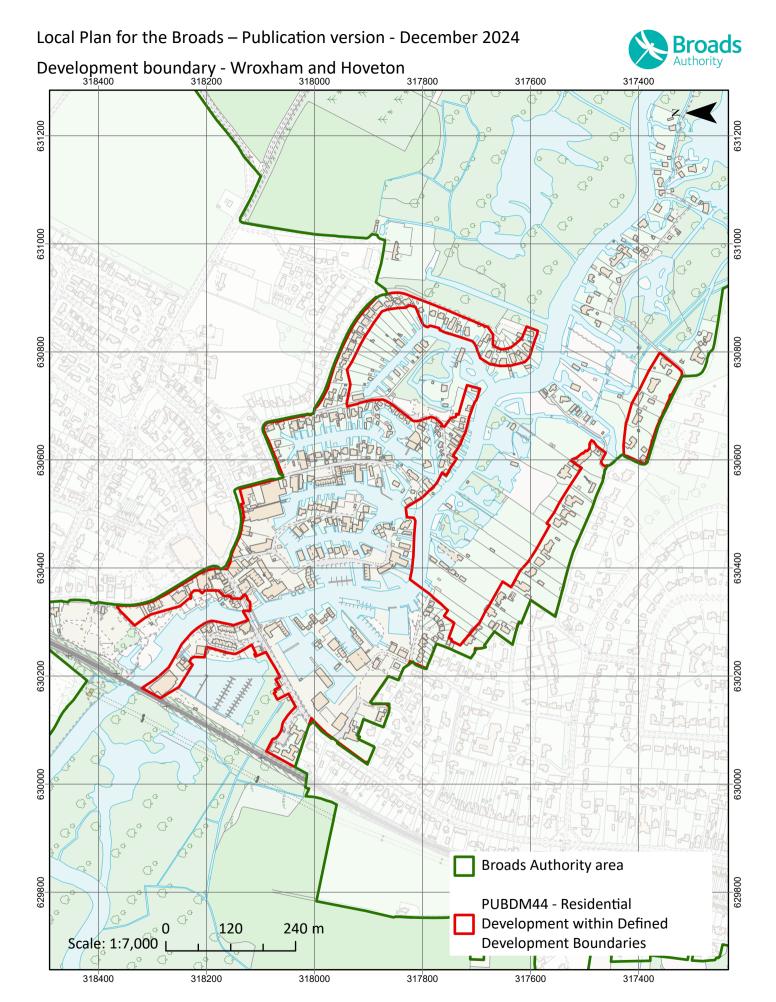

© Crown copyright [and database rights] 2024 OS AC0000814754. You are permitted to use this data solely to enable you to respond to, or interact with, the organisation that provided you with the data. You are not permitted to copy, sub-license, distribute or sell any of this data to third parties in any form. ©Norfolk County Council (Norfolk Historic Environment Record).