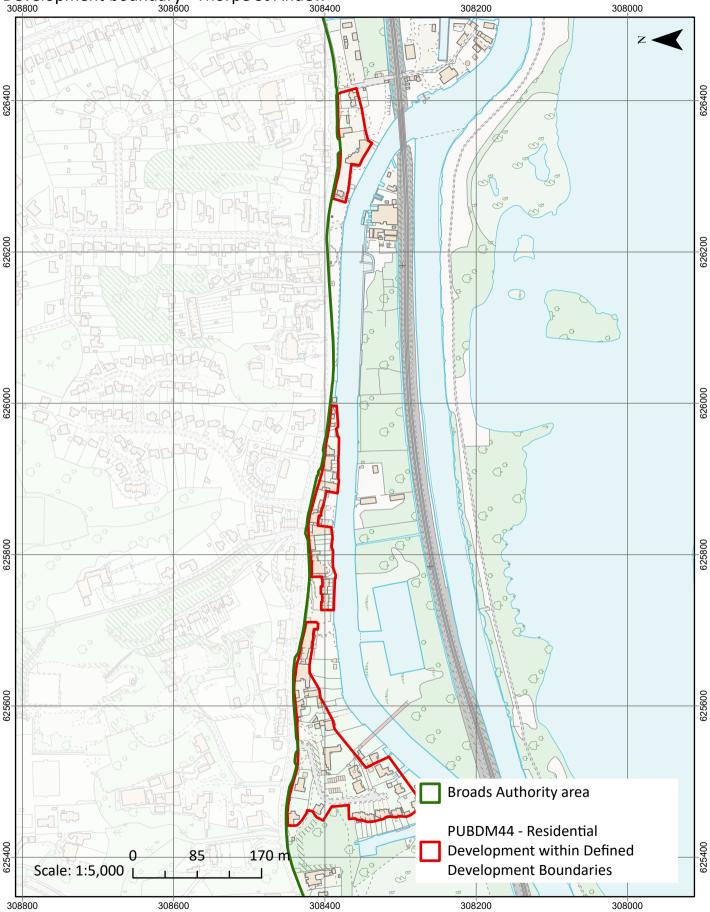

## Local Plan for the Broads – Publication version - December 2024

Development boundary - Thorpe St Andew 308800 308800

© Crown copyright [and database rights] 2024 OS AC0000814754. You are permitted to use this data solely to enable you to respond to, or interact with, the organisation that provided you with the data. You are not permitted to copy, sub-license, distribute or sell any of this data to third parties in any form. ©Norfolk County Council (Norfolk Historic Environment Record).