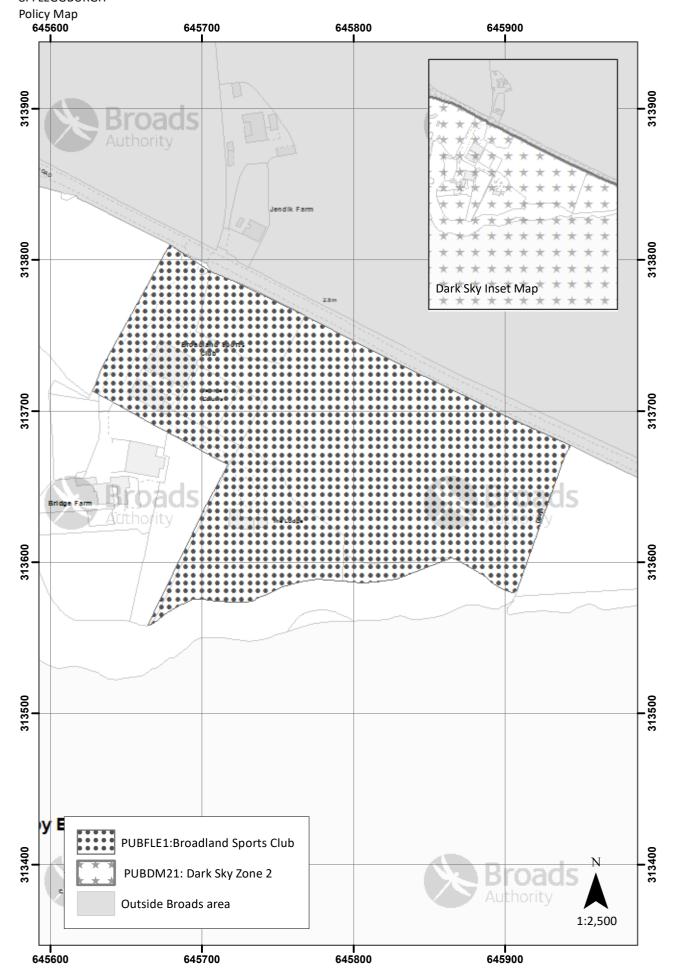

## 8. FLEGGBURGH

© Crown copyright [and database rights] 2017 OS 100021573. You are granted a non-exclusive, royalty free, revocable licence solely to view the Licensed Data for non-commercial purposes for the period during which the Broads Authority makes it available. You are not permitted to copy, sublicense, distribute, sell or otherwise make available the Licensed Data to third parties in any form. Third party rights to enforce the terms of this licence shall be reserved to OS.© Historic England 2017. Contains Ordnance Survey data.