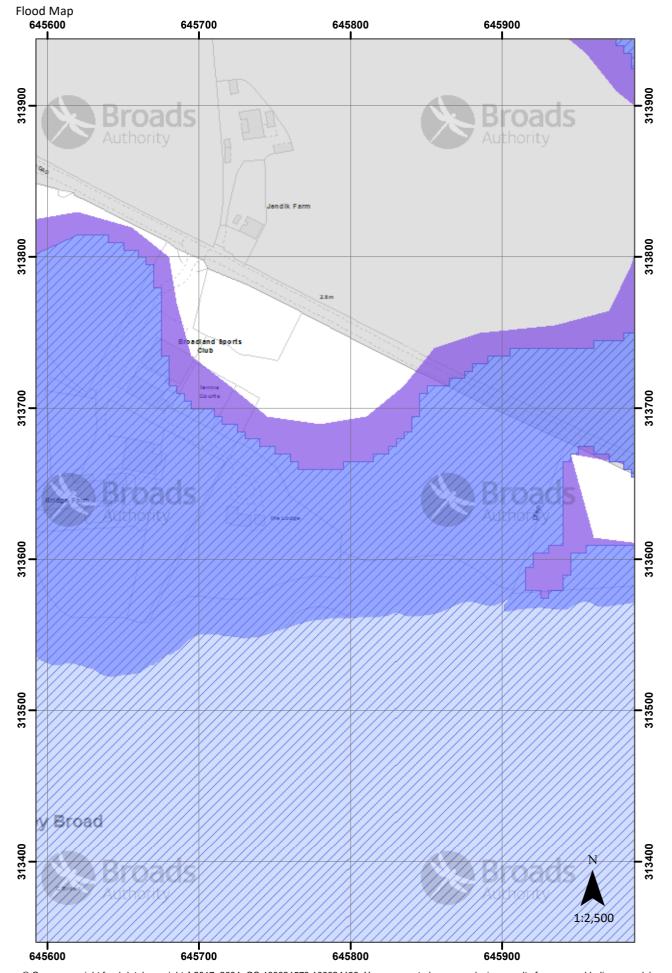

8. FLEGGBURGH

© Crown copyright [and database rights] 2017, 2004. OS 100021573,100024198. You are granted a non-exclusive, royalty free, revocable licence solely to view the Licensed Data for non-commercial purposes for the period during which the Broads Authority makes it available. You are not permitted to copy, sub-license, distribute, sell or otherwise make available the Licensed Data to third parties in any form. Third party rights to enforce the terms of this licence shall be reserved to OS. © Environment Agency copyright and/or database right 2017. All rights reserved. Some features of this map are based on digital spatial data from the Centre for Ecology & Hydrology, © NERC (CEH).