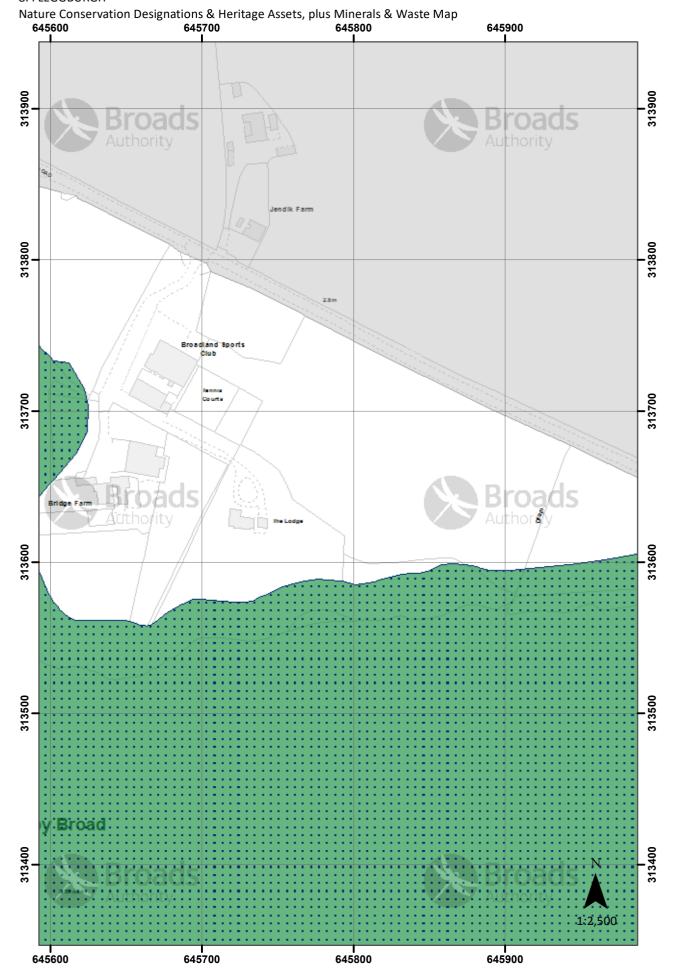

## 8. FLEGGBURGH

© Crown copyright [and database rights] 2017. OS 100021573. You are granted a non-exclusive, royalty free, revocable licence solely to view the Licensed Data for non-commercial purposes for the period during which the Broads Authority makes it available. You are not permitted to copy, sublicense, distribute, sell or otherwise make available the Licensed Data to third parties in any form. Third party rights to enforce the terms of this licence shall be reserved to OS. © Historic England 2017. © Natural England 2017 Contains Ordnance Survey data. The Historic England GIS Data contained in this material was obtained on 26/06/2017. The most publicly available up to date Historic England GIS Data can be obtained from www.HistoricEngland.org.uk. © Norfolk County Council. © Suffolk Biological Records Service.