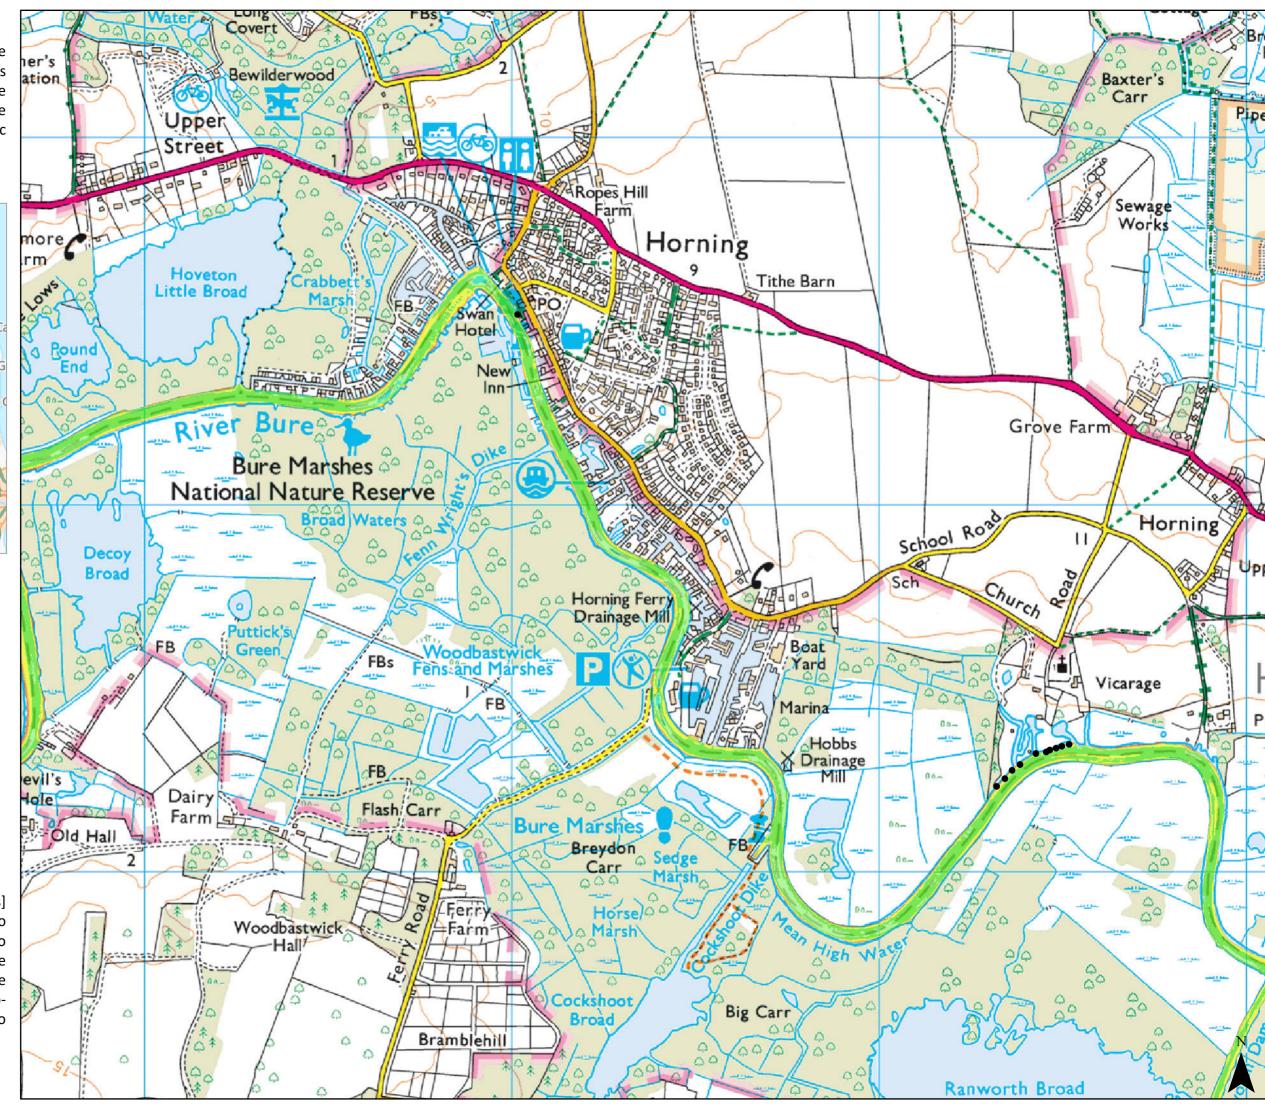

## **Horning Reach**

The information has been published by the Broads Authority in order to meet its duties as a harbour authority under the Port Marine Safety Code and the requirements of the UK Hydrographic Office. Last surveyed winter 2018.

Depth below MLW (m)

< 0.5

0.5 - 1

1.0 - 1.5

1.5 - 2

\_..

2.0 - 2.5 2.5 - 3

3.0 - 3.5

3.5 - 4

Channel marker

© Crown copyright [and database rights] 2022 OS 100021573. You are permitted to use this data solely to enable you to respond to, or interact with, the organisation that provided you with the data. You are not permitted to copy, sublicence, distribute or sell any of this data to third parties in any form.

0 0.1 0.3 0.5 Kilometers