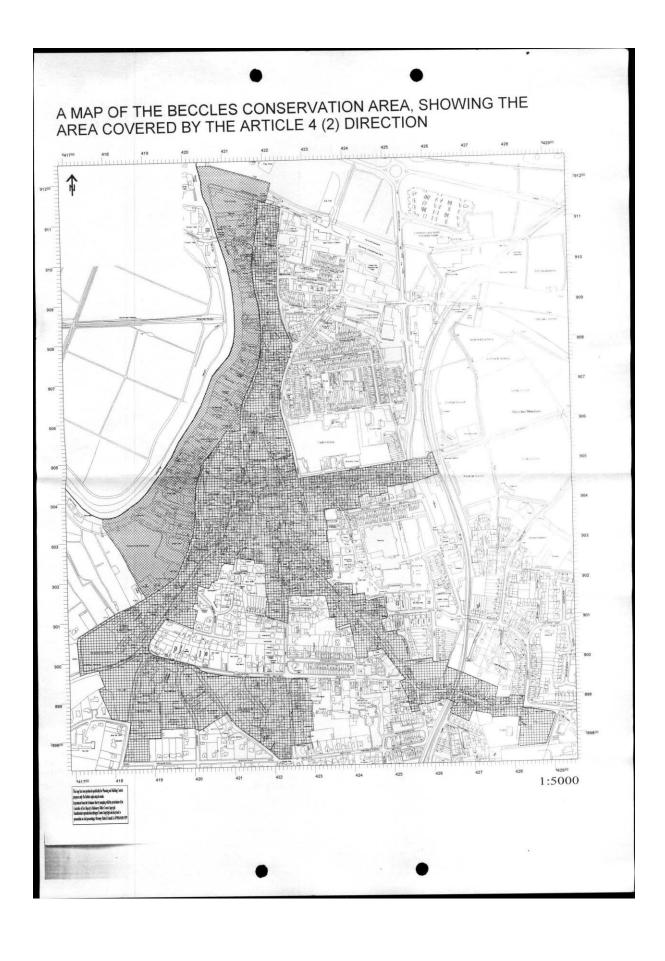

### DIRECTION MADE UNDER ARTICLE 4(2) BECCLES CONSERVATION AREA

WHEREAS the Council of the District of Waveney being the appropriate Local Planning Authority within the meaning of Article 4(6) of the Town and Country Planning (General Permitted Development) Order 1995 are satisfied that it is expedient that development of the descriptions set out in the Schedule below should not be carried out within the whole area of land designated as the Beccles conservation area (such land and the extent thereof being shown by heavy black outlining and black cross hatching on the plan annexed hereto) unless permission is granted on an application made under Part III of the Town and County Planning Act 1990 and (as appropriate) Part II of the Planning (Listed Building and Conservation Areas) Act 1990