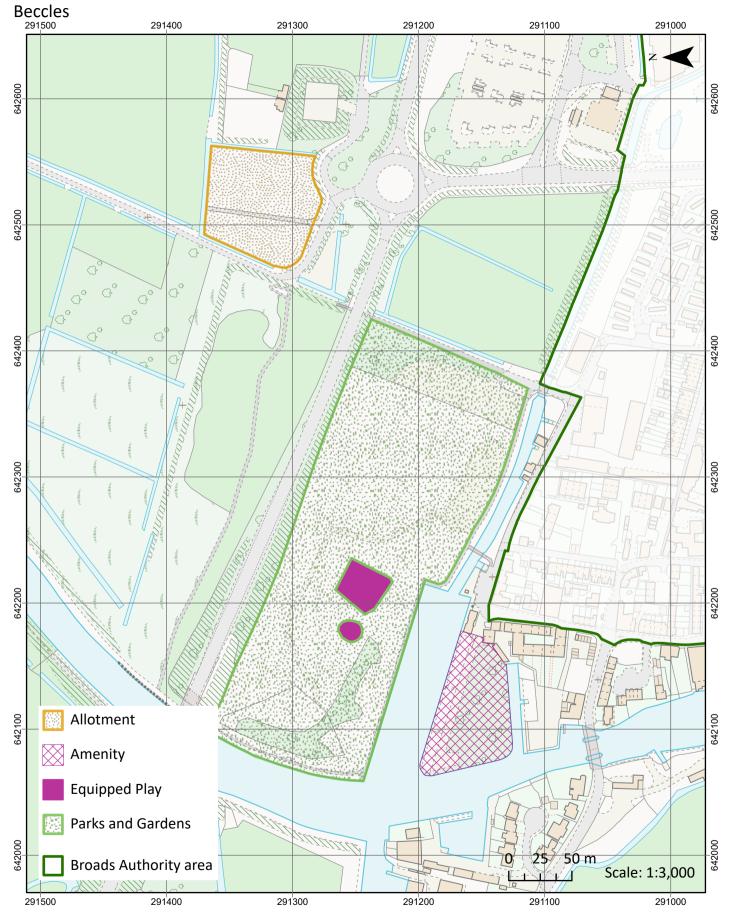

#### PUBDM10: Open space on land, play space, sports fields and allotments

© Broads Authority 2024. © Crown copyright [and database rights] 2024 OS AC0000814754. You are permitted to use this data solely to enable you to respond to, or interact with, the organisation that provided you with the data. You are not permitted to copy, sub-licence, distribute or sell any of this data to third parties in any form. © Natural England copyright 2023.