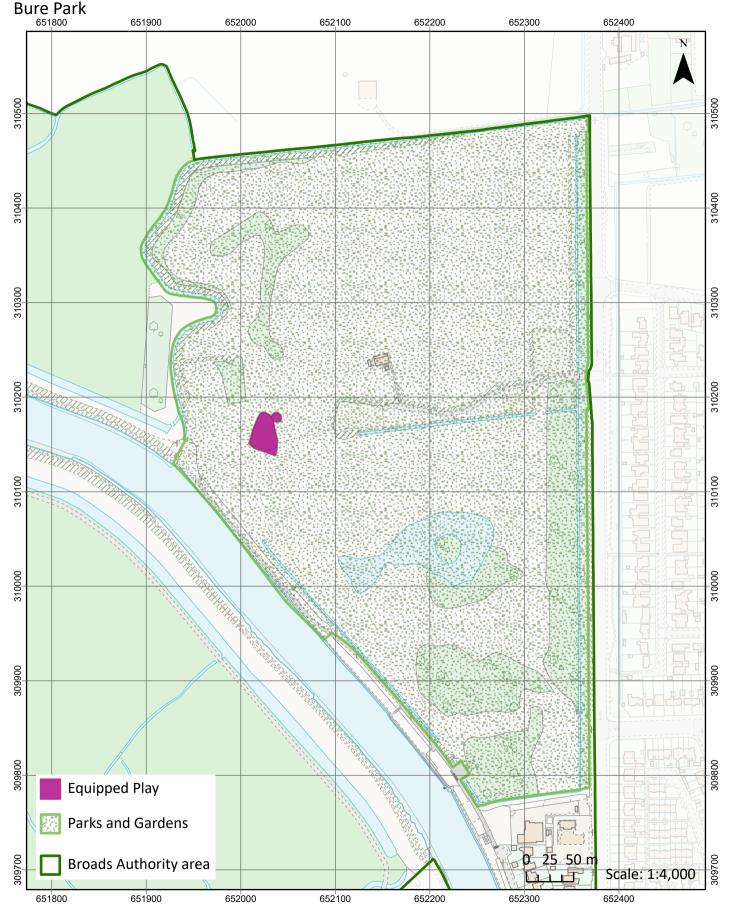

#### PUBDM10: Open space on land, play space, sports fields and allotments

© Broads Authority 2024. © Crown copyright [and database rights] 2024 OS AC0000814754. You are permitted to use this data solely to enable you to respond to, or interact with, the organisation that provided you with the data. You are not permitted to copy, sub-licence, distribute or sell any of this data to third parties in any form. © Natural England copyright 2023.