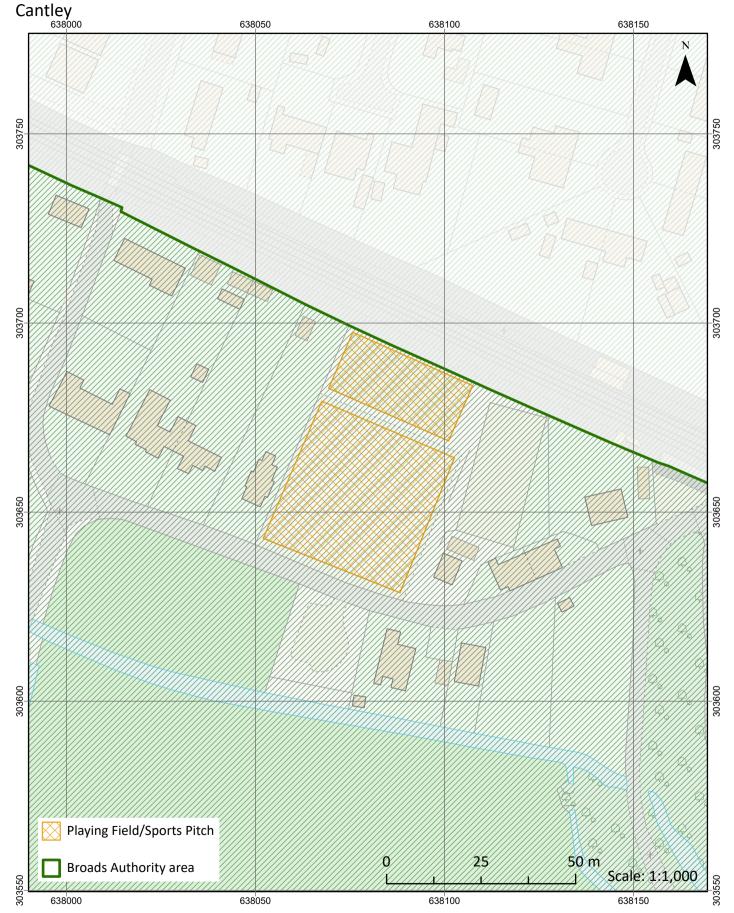

#### PUBDM10: Open space on land, play space, sports fields and allotments

© Broads Authority 2024. © Crown copyright [and database rights] 2024 OS AC0000814754. You are permitted to use this data solely to enable you to respond to, or interact with, the organisation that provided you with the data. You are not permitted to copy, sub-licence, distribute or sell any of this data to third parties in any form. © Natural England copyright 2023.