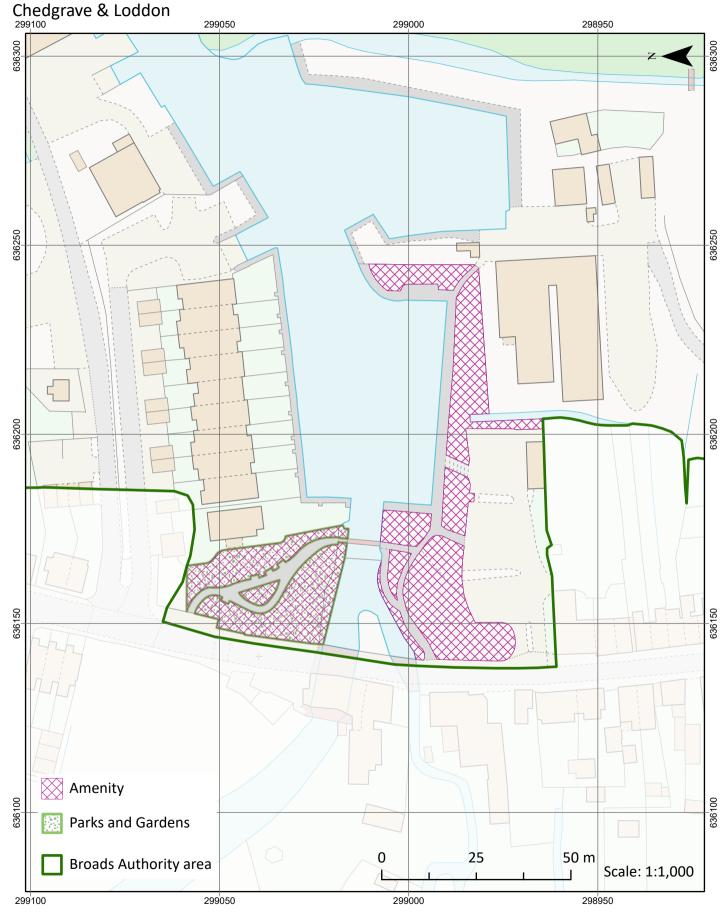

#### PUBDM10: Open space on land, play space, sports fields and allotments

© Broads Authority 2024. © Crown copyright [and database rights] 2024 OS AC0000814754. You are permitted to use this data solely to enable you to respond to, or interact with, the organisation that provided you with the data. You are not permitted to copy, sub-licence, distribute or sell any of this data to third parties in any form. © Natural England copyright 2023.