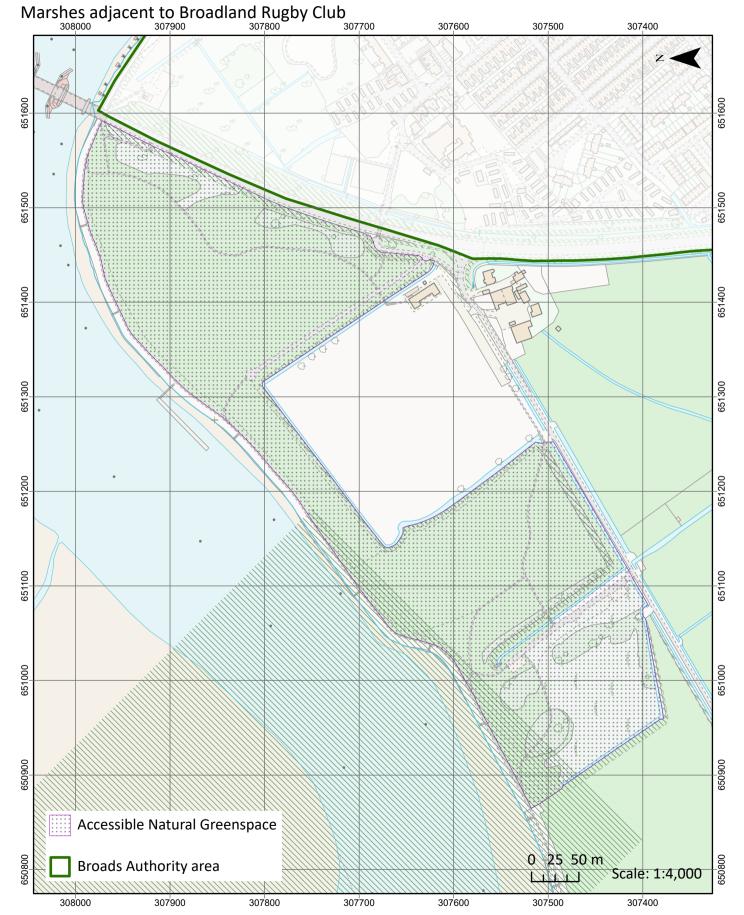

#### PUBDM10: Open space on land, play space, sports fields and allotments

© Broads Authority 2024. © Crown copyright [and database rights] 2024 OS AC0000814754. You are permitted to use this data solely to enable you to respond to, or interact with, the organisation that provided you with the data. You are not permitted to copy, sub-licence, distribute or sell any of this data to third parties in any form. © Natural England copyright 2023.