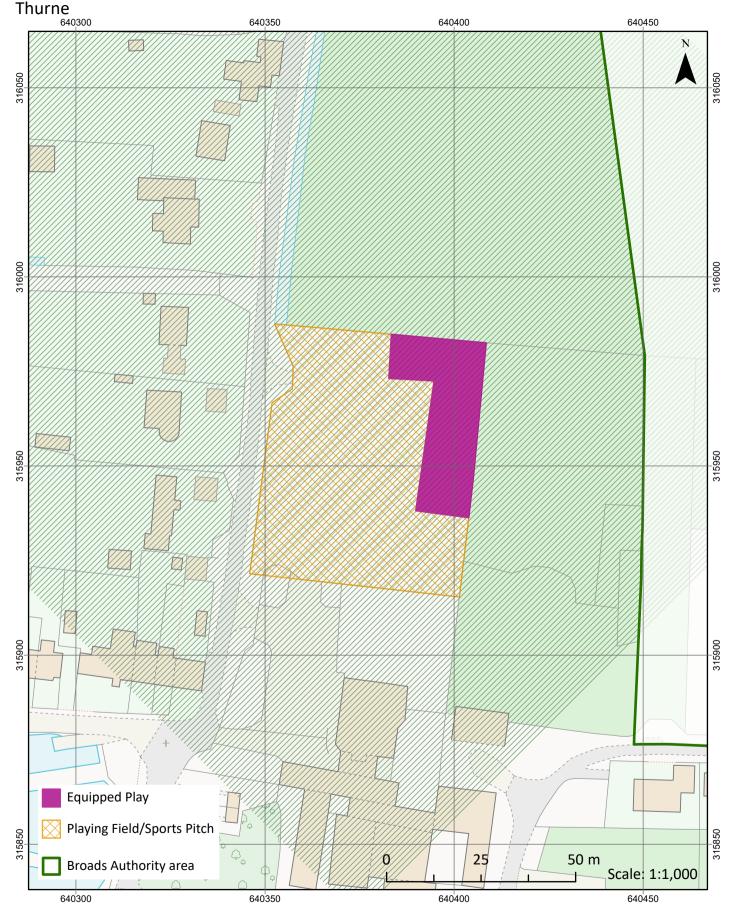

solely to enable you to respond to, or interact with, the organisation that provided you with the data. You are not permitted to

St Edmunds Church, Thurne 640500

© Broads Authority 2024. © Crown copyright [and database rights] 2024 OS AC0000814754. You are permitted to use this data solely to enable you to respond to, or interact with, the organisation that provided you with the data. You are not permitted to copy, sub-licence, distribute or sell any of this data to third parties in any form. © Natural England copyright 2023.