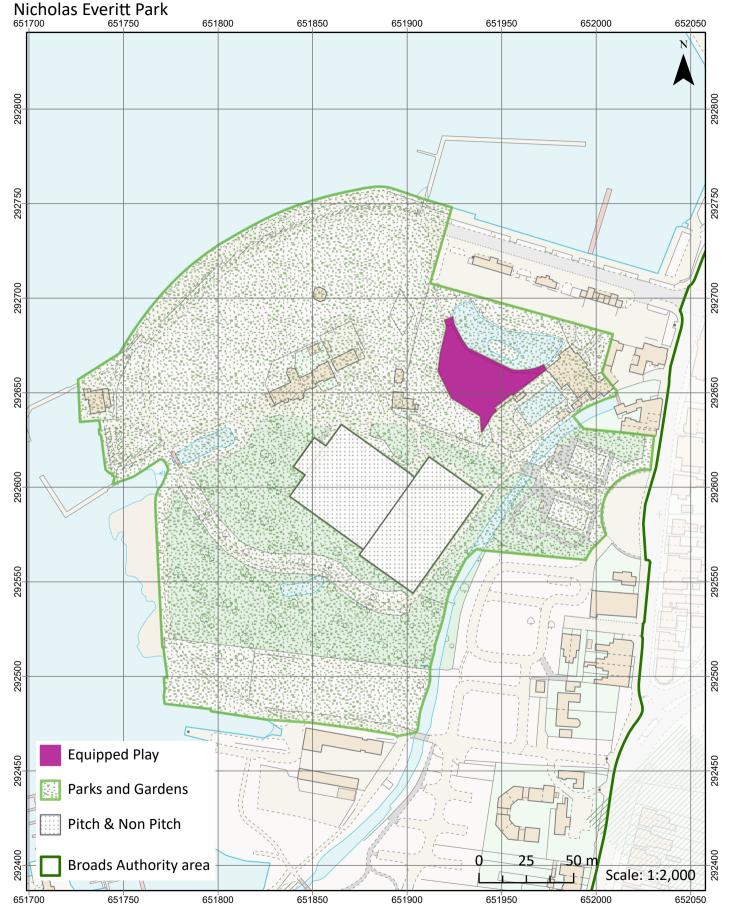

#### PUBDM10: Open space on land, play space, sports fields and allotments

© Broads Authority 2024. © Crown copyright [and database rights] 2024 OS AC0000814754. You are permitted to use this data solely to enable you to respond to, or interact with, the organisation that provided you with the data. You are not permitted to copy, sub-licence, distribute or sell any of this data to third parties in any form. © Natural England copyright 2023.