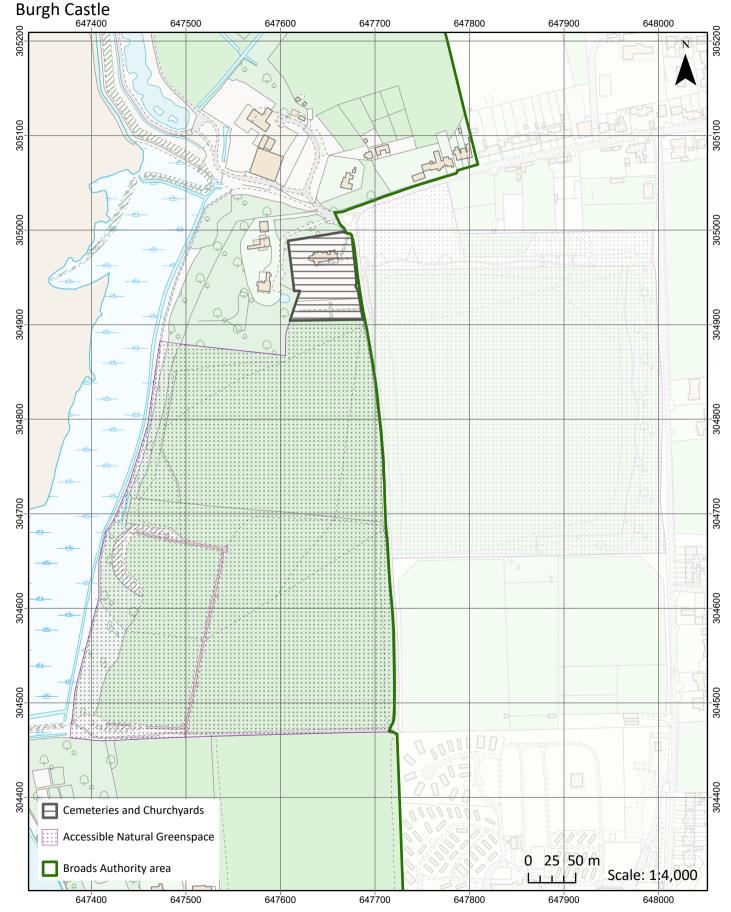

#### PUBDM10: Open space on land, play space, sports fields and allotments

© Broads Authority 2024. © Crown copyright [and database rights] 2024 OS AC0000814754. You are permitted to use this data solely to enable you to respond to, or interact with, the organisation that provided you with the data. You are not permitted to copy, sub-licence, distribute or sell any of this data to third parties in any form. © Natural England copyright 2023.