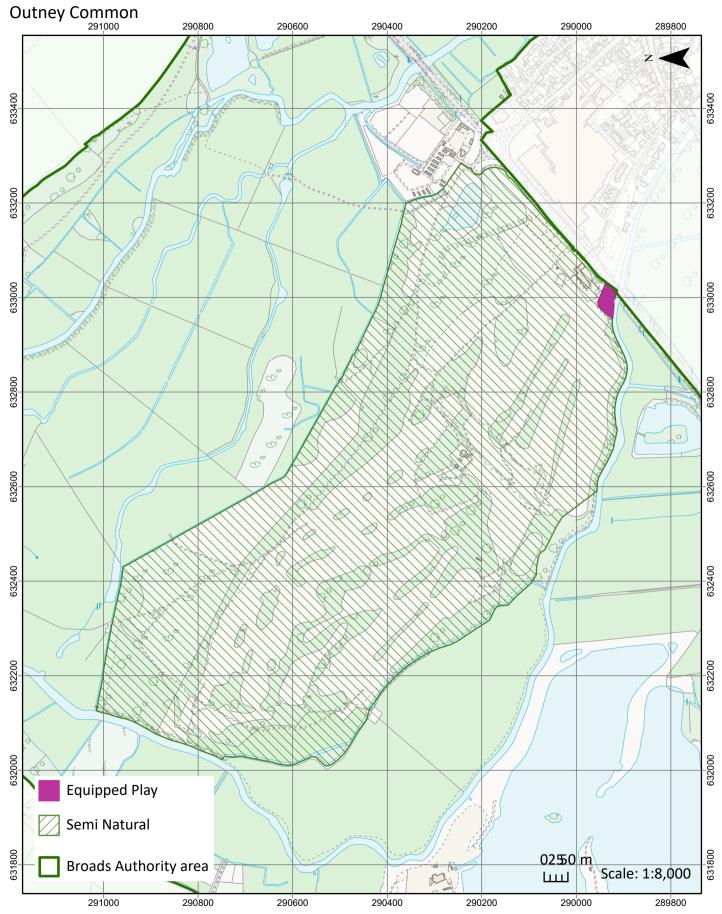

#### PUBDM10: Open space on land, play space, sports fields and allotments

© Broads Authority 2024. © Crown copyright [and database rights] 2024 OS AC0000814754. You are permitted to use this data solely to enable you to respond to, or interact with, the organisation that provided you with the data. You are not permitted to copy, sub-licence, distribute or sell any of this data to third parties in any form. © Natural England copyright 2023.