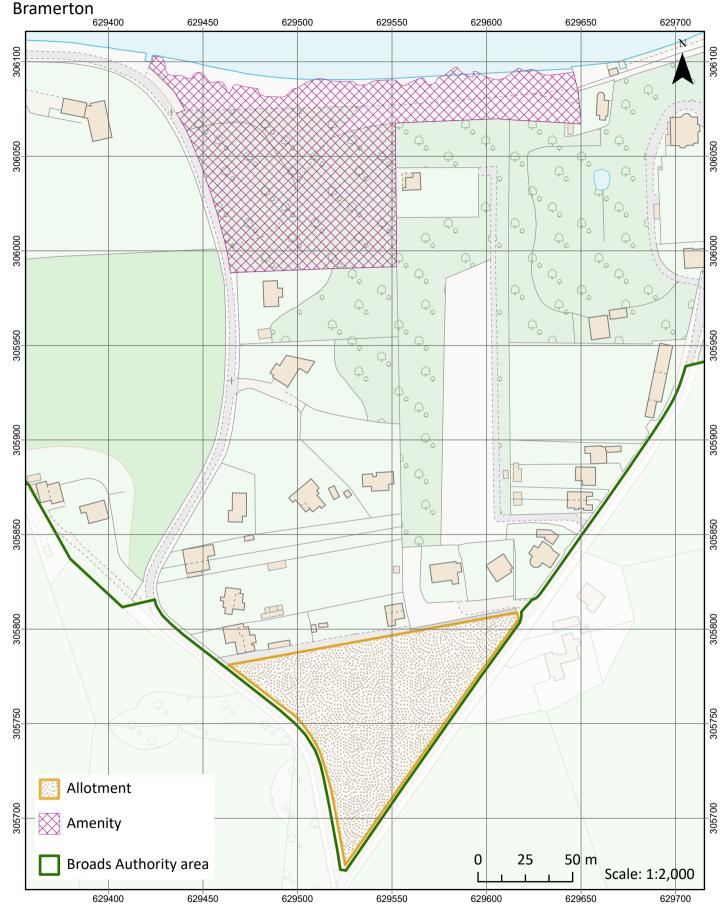

#### PUBDM10: Open space on land, play space, sports fields and allotments

© Broads Authority 2024. © Crown copyright [and database rights] 2024 OS AC0000814754. You are permitted to use this data solely to enable you to respond to, or interact with, the organisation that provided you with the data. You are not permitted to copy, sub-licence, distribute or sell any of this data to third parties in any form. © Natural England copyright 2023.