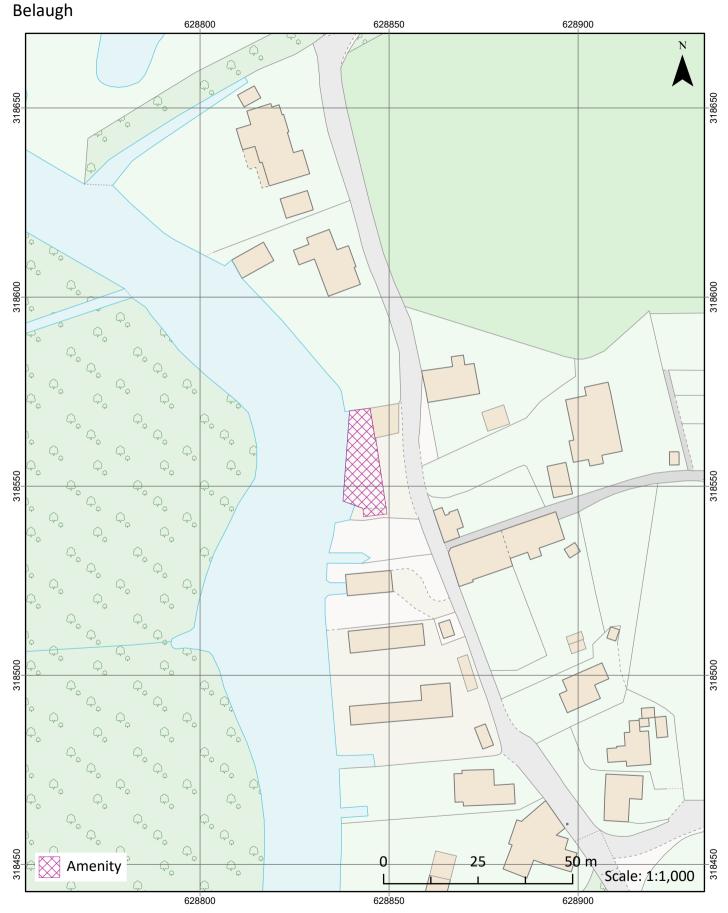

#### PUBDM10: Open space on land, play space, sports fields and allotments

© Broads Authority 2024. © Crown copyright [and database rights] 2024 OS AC0000814754. You are permitted to use this data solely to enable you to respond to, or interact with, the organisation that provided you with the data. You are not permitted to copy, sub-licence, distribute or sell any of this data to third parties in any form. © Natural England copyright 2023.