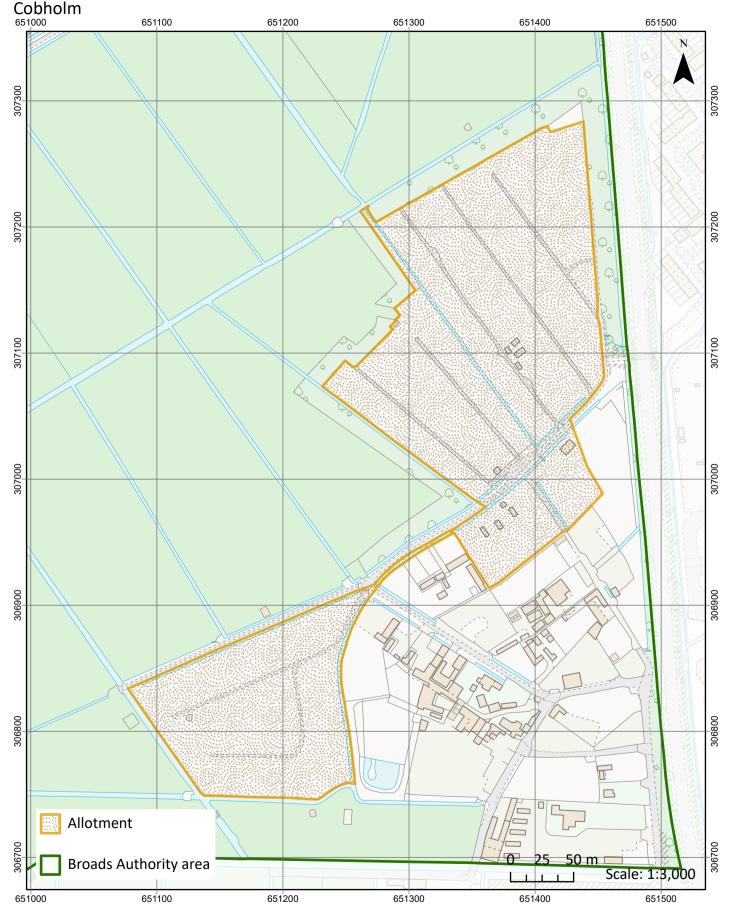

#### PUBDM10: Open space on land, play space, sports fields and allotments

© Broads Authority 2024. © Crown copyright [and database rights] 2024 OS AC0000814754. You are permitted to use this data solely to enable you to respond to, or interact with, the organisation that provided you with the data. You are not permitted to copy, sub-licence, distribute or sell any of this data to third parties in any form. © Natural England copyright 2023.