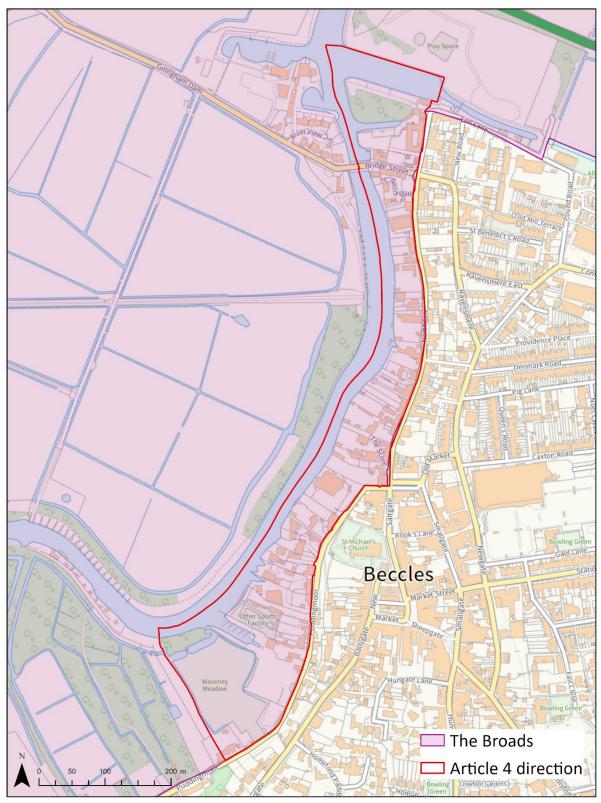

## 2. Background

- 2.1. Historically, Article 4 directions were able to cover wide geographical areas and the former Waveney District Council implemented a series of blanket Article 4 Directions, one of which dating from 1997 covered almost all of the Beccles Conservation Area, including the area now within the Broads Authority Executive Area. East Suffolk Council (ESC) has commenced a review of these and we have been working with them to review the Beccles Article 4 direction. Another consideration is that the GDPO has changed since 1997 and it is important to ensure that the Article 4 directions refer to the correct sections of that Order.
- 2.2. The existing Article 4 Direction covers all of the area between the River Waveney and Fen Lane, Northgate and Puddingmoor for most of its length (see <u>Appendix 1</u>). It restricts the following works where they front a relevant location:
  - Enlargement, improvement or other alteration to elevations
  - Alterations to roofs
  - Construction of a porch
  - Provision of a building, enclosure or pool
  - Hard surfacing
  - Installation of a satellite antenna
  - Erection or alteration of a chimney
  - Alteration or demolition of a fence or boundary wall
  - Painting of an elevation.
- 2.3. Research and site survey work have been carried out to meet the requirements of the NPPF. Conditions surveys of the Beccles Article 4 area were carried out to assess level of intactness and change, with the focus on those properties that are considered to contribute positively to the character and appearance of the conservation area but are not protected by statutory listing. The results of the survey are presented in map form (see <u>Appendix 2</u>). It should be noted that this does not fully assess the river frontage where there are additional structures that contribute to the area such as the boathouses and walls to the Scores (alleys which run down to the river).
- 2.4. Following this survey, it was concluded that the existing Beccles Article 4 direction covers a wider geographical area than it should and also covers some development that it is no longer considered appropriate to restrict. It is also necessary to ensure that the Article 4 references the current GDPO.

# Appendix 1 - Map of existing Beccles Conservation Area Article 4 Direction area

© Crown copyright [and database rights] 2024 OS AC0000814754. You are permitted to use this data solely to enable you to respond to, or interact with, the organisation that provided you with the data. You are not permitted to copy, sub-licence, distribute or sell any of this data to third parties in any form. © Natural England copyright.