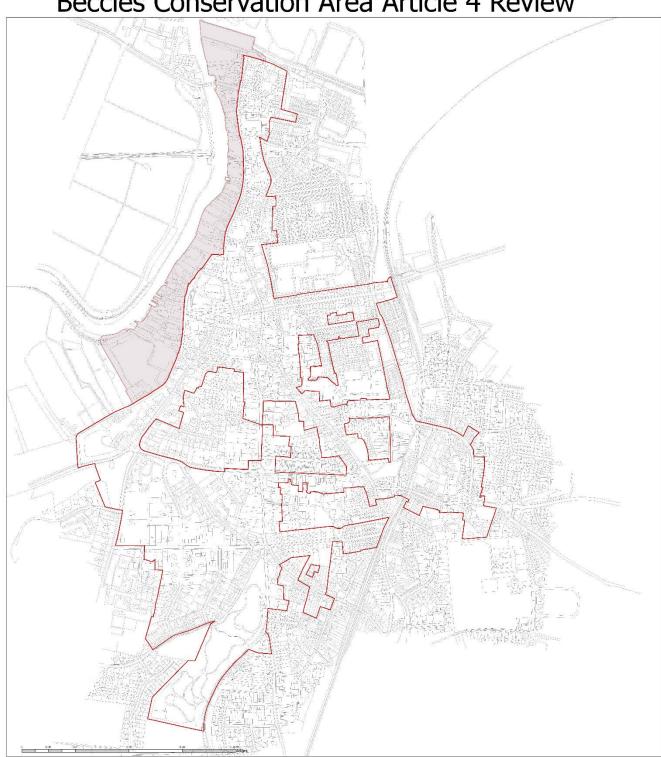

## 2. Background

- 2.1. Historically, Article 4 directions were able to cover wide geographical areas and the former Waveney District Council implemented a series of blanket Article 4 Directions, one of which dating from 1997 covered almost all of the Beccles Conservation Area, including the area now within the Broads Authority Executive Area. East Suffolk Council (ESC) has commenced a review of these and we have been working with them to review the Beccles Article 4 direction. Another consideration is that the GDPO has changed since 1997 and it is important to ensure that the Article 4 directions refer to the correct sections of that Order.
- 2.2. The existing Article 4 Direction covers all of the area between the River Waveney and Fen Lane, Northgate and Puddingmoor for most of its length (see <u>Appendix 1</u>). It restricts the following works where they front a relevant location:
  - Enlargement, improvement or other alteration to elevations
  - Alterations to roofs
  - Construction of a porch
  - Provision of a building, enclosure or pool
  - Hard surfacing
  - Installation of a satellite antenna
  - Erection or alteration of a chimney
  - Alteration or demolition of a fence or boundary wall
  - Painting of an elevation.
- 2.3. Research and site survey work have been carried out to meet the requirements of the NPPF. Conditions surveys of the Beccles Article 4 area were carried out to assess level of intactness and change, with the focus on those properties that are considered to contribute positively to the character and appearance of the conservation area but are not protected by statutory listing. The results of the survey are presented in map form (see <u>Appendix 2</u>). It should be noted that this does not fully assess the river frontage where there are additional structures that contribute to the area such as the boathouses and walls to the Scores (alleys which run down to the river).
- 2.4. Following this survey, it was concluded that the existing Beccles Article 4 direction covers a wider geographical area than it should and also covers some development that it is no longer considered appropriate to restrict. It is also necessary to ensure that the Article 4 references the current GDPO.

## Appendix 2 - Survey mapping of existing Article 4 Direction Beccles Conservation Area Article 4 Review

Beccles Conservation AreaBeccles Conservation Area - Broads Authority