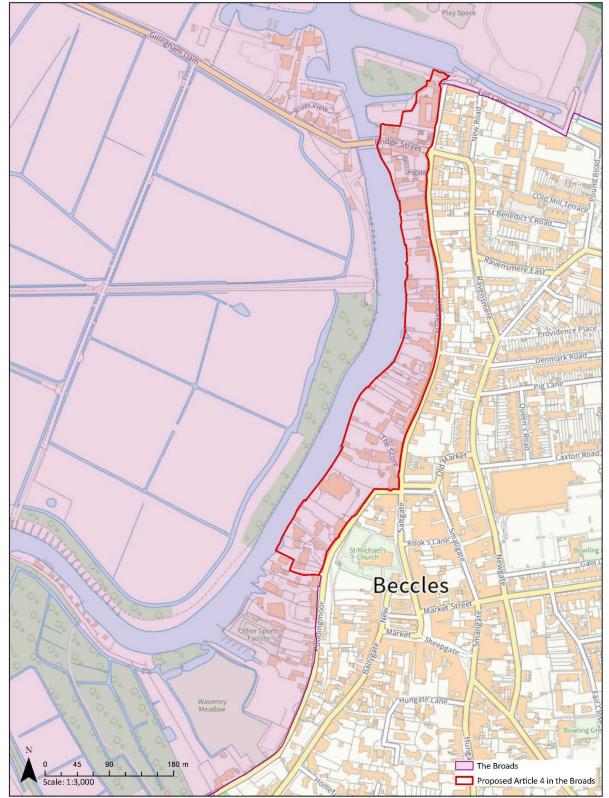

## 3. Proposed Article 4 Directions

- 3.1. It is proposed to serve two new Article 4 directions: one for the cancellation of the existing Article 4; the second for the new reduced area with fewer restrictions. They will be non-immediate and will not come into force until the date stated. There should not be any risk of damaging works being carried out in the meantime, as the existing Article 4 direction will remain valid until its cancellation by the new Article 4.
- 3.2. The first new Article 4 direction will cancel the existing Article 4 Direction dating from 1997.
- 3.3. The second new Article 4 direction will cover a reduced area between the river Waveney and Fen Lane, Northgate and the northern end of Puddingmoor (see <u>Appendix 3</u>). The southern end of Puddingmoor has been removed as this has a higher concentration of business premises, fewer traditional properties and more buildings that do not positively contribute to the character of the conservation area, due to an erosion of their original features. It is proposed that the new Article 4 direction will remove permitted development rights covering the following works, again only where fronting a relevant location:
  - Enlargement, improvement or other alteration to elevations
  - Alterations to roofs
  - Construction of a porch
  - Provision of a building, enclosure or pool
  - Hard surfacing
  - Erection or alteration of a chimney
  - Alteration or demolition of a fence or boundary wall
- 3.4 The list has been reduced. The removal of permitted development rights relating to the installation of a satellite dish has been withdrawn as few houses now have television delivered by satellite dishes. The painting of properties has also been removed. It is considered that the wording of Schedule 1, Part 2, Class C of the GDPO, 'the painting of the exterior of any building or work', means that it is appropriate to remove this from the Article 4 direction as it has a very broad scope and would mean that any painting, including redecoration for maintenance would need planning permission, which would potentially be onerous for home owners and the Local Planning Authority.
- 3.5 The process for making and confirming both of the Article 4 directions, along with our proposed timescales, is stated below (please note we are doing this concurrently with ESC who are also reducing the size of their Article 4 Direction within Beccles):

# Appendix 3 - Proposed new Beccles Conservation Area Article 4 Direction area

Proposed Beccles Article 4 direction in the Broads

© Crown copyright [and database rights] 2024 OS AC0000814754. You are permitted to use this data solely to enable you to respond to, or interact with, the organisation that provided you with the data. You are not permitted to copy, sub-licence, distribute or sell any of this data to third parties in any form. © Natural England copyright.