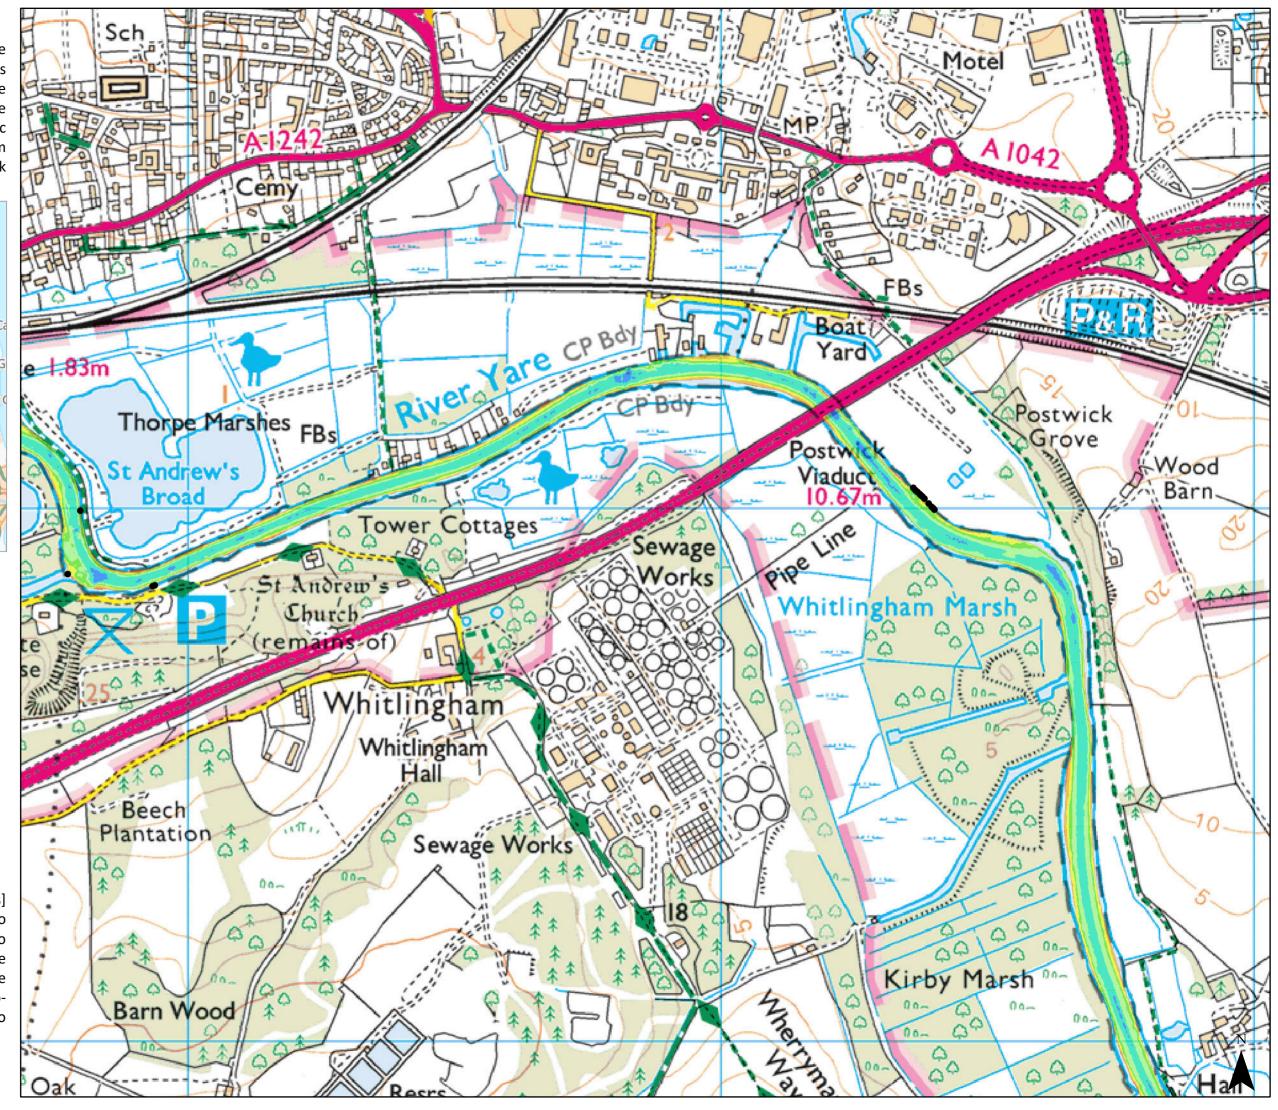

## **Postwick Reach**

The information has been published by the Broads Authority in order to meet its duties as a harbour authority under the Port Marine Safety Code and the requirements of the UK Hydrographic Office. River Yare surveyed downstream from Postwick 2020. Upstream of Postwick last surveyed 2022.