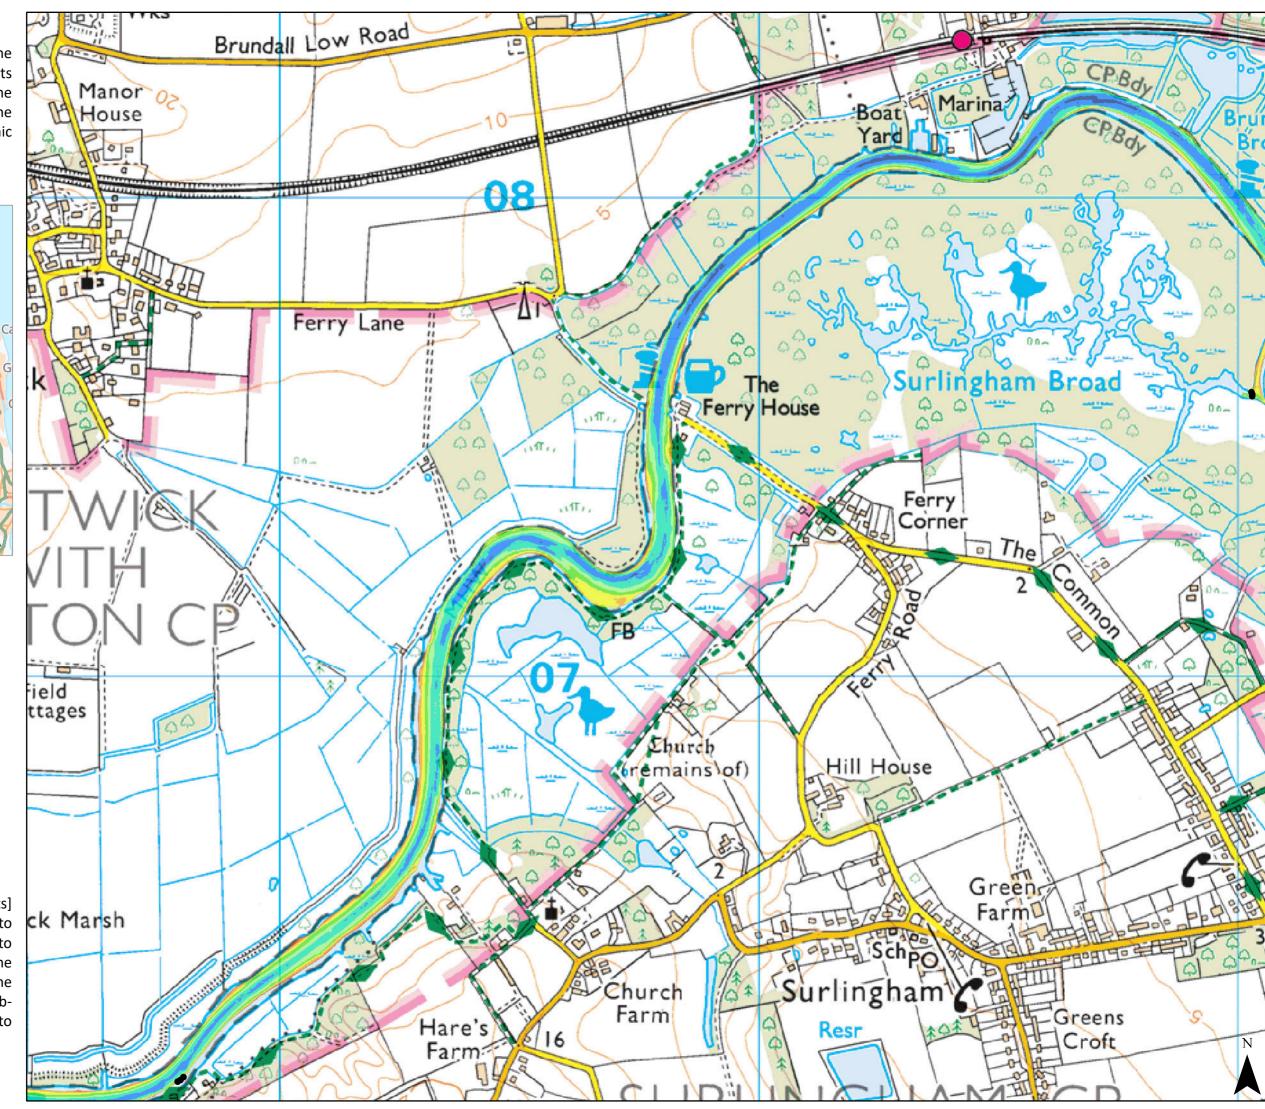

## **Surlingham Reach**

The information has been published by the Broads Authority in order to meet its duties as a harbour authority under the Port Marine Safety Code and the requirements of the UK Hydrographic Office. River Yare surveyed 2020.

Depth below MLW (m)

< 0.5

0.5 - 1

1.0 - 1.5

1.5 - 2

2.0 - 2.5

2.5 - 3

3.0 - 3.5

3.5 - 4

4.0 - 4.5

Channel marker

© Crown copyright [and database rights] 2022 OS 100021573. You are permitted to use this data solely to enable you to respond to, or interact with, the organisation that provided you with the data. You are not permitted to copy, sublicence, distribute or sell any of this data to third parties in any form.

0 0.1 0.1 0.3 Kilometers